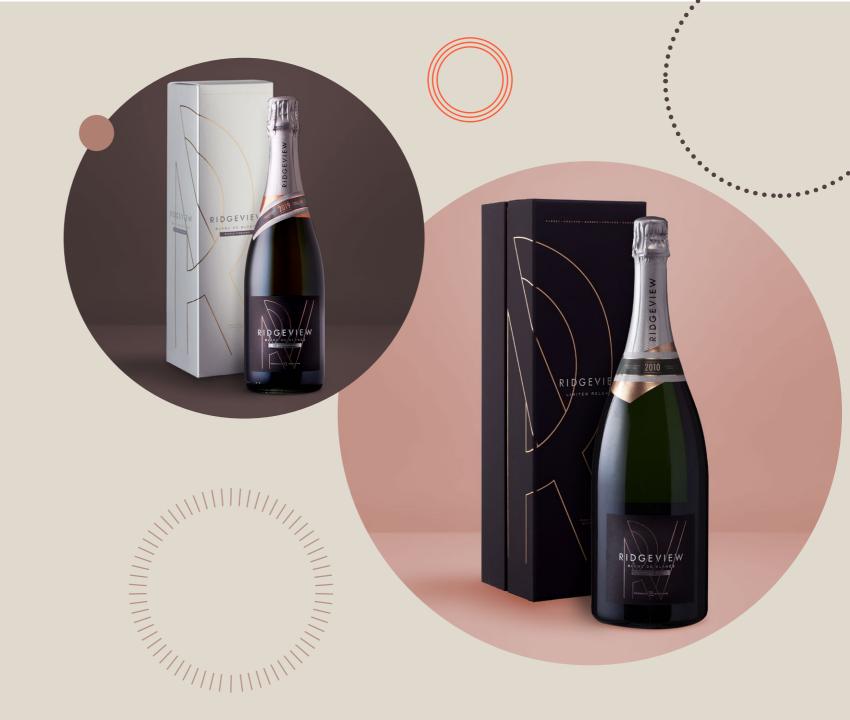

### BLANC DE BLANCS 2019 & 2010 MAGNUM

#### **BLANC DE BLANCS 2019**

Elegant and complex, our Limited Release Blanc de Blancs is the purest expression of the finest handpicked grapes from our home vineyard. Presented in a bespoke gift box, this is an exquisite wine worthy of the greatest of celebrations and will age gracefully over time.

#### BLANC DE BLANCS 2010 MAGNUM

Considered as the secret to achieving winemaking excellence, a magnum is the favoured format for ageing sparkling wine. With over a decade on lees, Ridgeview's Magnum Blanc de Blancs 2009 has developed a sensational flavour profile with a palate of fresh orchard fruit, citrus tones and distinct notes of honey.

Presented in a luxury gift box, this is a superb sparkling wine that can be enjoyed now or kept for future celebrations.