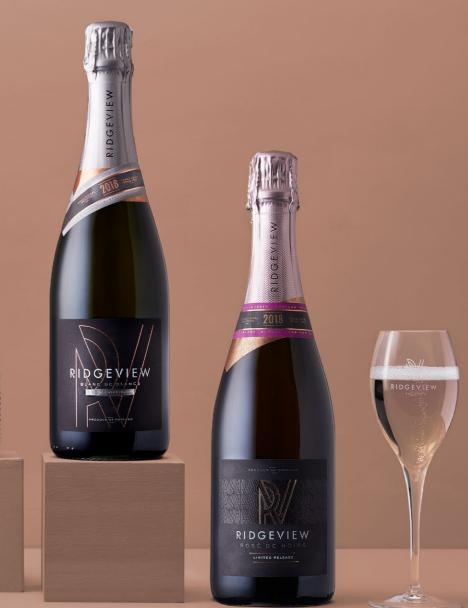

# LIMITED RELEASE RANGE

Served at King Charles' First State Banquet and IWSC 2020 Gold Award Winner

#### **BLANC DE BLANCS 2019**

"An exceptional limited edition ... the glories found in this bottle mean there is nowhere else to go other than deploying the infrequently used term Rock Star for this wine. Not only that, this wine has a stadium-filling quality and I say this because the flavour is utterly brilliant"

#### **BLANC DE BLANCS 2019**

Elegant and complex, our Limited Release Blanc de Blancs is the purest expression of the finest handpicked grapes from our home vineyard. Presented in a bespoke gift box, this is an exquisite wine worthy of the greatest of celebrations and will age gracefully over time.

#### BLANC DE BLANCS 2010 MAGNUM

Considered as the secret to achieving winemaking excellence, a magnum is the favoured format for ageing sparkling wine. With over a decade on lees, Ridgeview's Magnum Blanc de Blancs 2009 has developed a sensational flavour profile with a palate of fresh orchard fruit, citrus tones and distinct notes of honey.