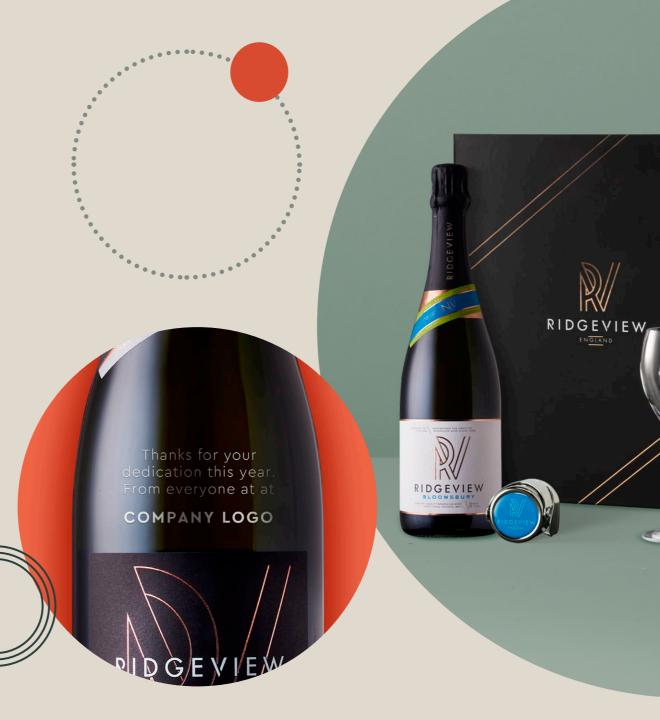

#### ENGRAVING SERVICE

Add a personal touch to your bottle of choice by engraving your company logo or name.

**£10.00** (ex VAT) per bottle

#### BLOOMSBURY

Bring celebration to life with Ridgeview's most popular choice from our Signature collection. Fresh and fruit-driven, epitomising the Classic Method English style. A pale-gold pioneer that delivers something for everyone.