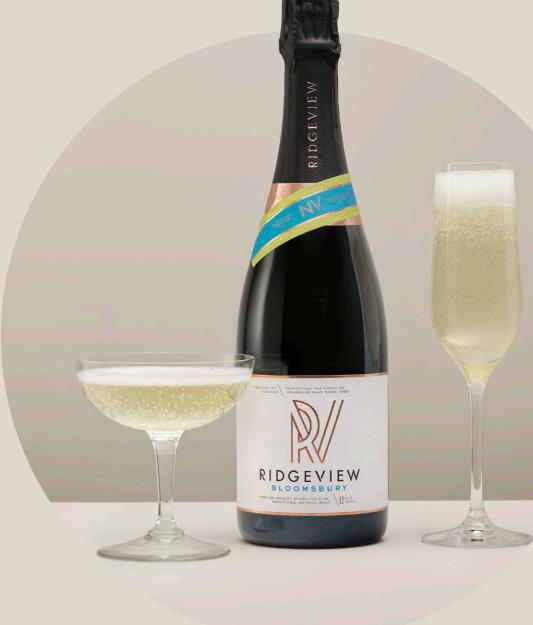

# SIGNATURE RANGE

The official wine served at Queen Elizabeth II's Diamond Jubilee

#### BLOOMSBURY

Bring celebration to life with Ridgeview's most popular choice from our Signature collection. Fresh and fruit-driven, epitomising the Classic Method English style. A pale-gold pioneer that delivers something for everyone.